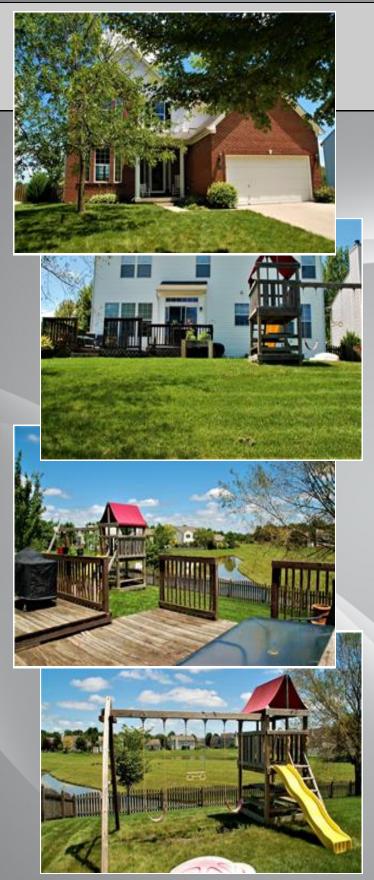

## 17018 FLINCHUM Way

Bedrooms: 4 Bath Areas: 2 Full 1 Half Square Feet: 1157 Price: \$234,900 Year Built: 2003 Lot Size: .21 Acres MLS: 21500347

http://asvt.co/0

Beautiful 4 Bd Rm, 2 ½ Ba Brick & Vinyl Home w/2 Stry Entry, Lrg. Windows, 9' Ceilings on Main Flr., Open Kit. w/Center Island/Bar, Eat in Kit, next to Formal Dining Rm., & Family Rm,office Lrg. Muti Level Deck Overlooks Fenced Back Yard, Playset, & Pond View. Upstairs Lrg, Master Suite, w/2 WIC, Bath w/Dbl. Sinks, 3 Other Bd Rms.,w/Ceiling Fans, Fin. Bsmt, w/Rec. Rm., & Theatre Rm, Home Theatre Equip Stays. Paved Walking Trail to Neighborhood Pool, 4\* Hazel Dell Elem. School, & baseball Fields.